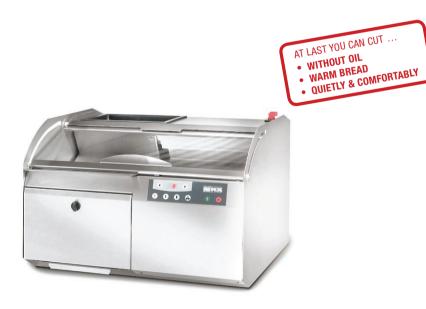

## THE MHS IDEAL BRINGS TOP QUALITY TO THE TABLE.

THE TABLE-TOP BREAD SLICER SOLVES YOUR SPACE PROBLEMS.

MHS IDEAL / MHS IDEAL XL

Dimensions

W: 76.5 cm x H: 52 cm x D: 68.5 cm

W: 98,5 cm x H: 52 cm x D: 68.5 cm

Table-top model with circular blade

Adjustable slice thickness via display3 storable thicknesses selectable

Keypad for easy operation

Function to divide into 2 halves

Best cutting quality through circular blade

Oil-free operation – also of warm bread

2-year warranty (wearing parts excluded)

 Easy access to the functional parts, enabling quick and easy cleaning

Minimum cleaning time by oil-free cutting

 Outsourced drive system from cutting chamber prevents to enter dust into the drive area